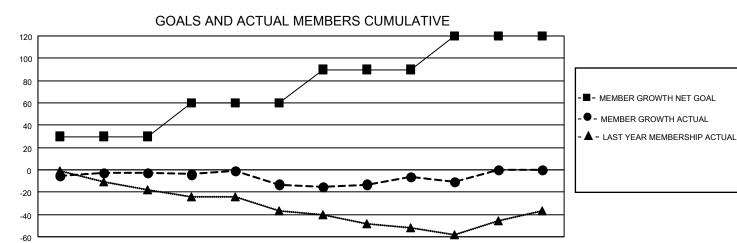

## GOALS AND ACTUAL NEW CLUBS CUMULATIVE

FEB

MAR

APR

MAY

JUNE

| DROPPED CLUBS: 0        |     | 37 CLUBS OF 60 ADDED 1 OR<br>MORE NEW MEMBERS | GENDER DISTRIBUTION                 |              |  |
|-------------------------|-----|-----------------------------------------------|-------------------------------------|--------------|--|
|                         |     | WORL NEW WEINDERG                             | MALE                                | 946 (67.62%) |  |
|                         |     |                                               | FEMALE                              | 453 (32.38%) |  |
| DROPPED MEMBERS         |     |                                               | NON BINARY                          | 0 (0.00%)    |  |
| <u>BROTT ED MEMBERO</u> |     |                                               | PREFER NOT TO ANSWER 0 (0.00%)      |              |  |
| DECEASED                | 26  |                                               |                                     | ,            |  |
| CLUB CANCELLED          | 0   | CLICK HERE FOR CUMULATIVE                     | TOTAL FAMILY UNIT MEMBERS           | 235          |  |
| OTHER                   | 117 | MEMBERSHIP DATA                               |                                     |              |  |
| TOTAL                   | 143 |                                               | FAMILY MEMBERS PAYING HALF DUES 120 |              |  |
|                         |     |                                               |                                     |              |  |

JULY

AUG

SEPT

OCT

NOV

DEC

JAN

Results as of: 4/30/2022